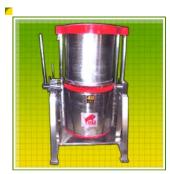

## Commercial Wet Grinder - SS Version

# A PATENTED PRODUCT

We present best quality tilting commercial wet grinder in stainless steel. Our grinder offers safe, hygienic and easy to use operations. Our new 40 litre model allows the luxury of a single, better machine in place of multiple smaller units. It is highly capable of volume grinding. It is ideal for commercial caterers. A host of advantageous features makes it a must-have for all commercial kitchens.