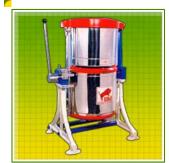

### Commercial Wet Grinder - M.S. Version

### A PATENTED PRODUCT

Rishab-India's first Tilting Commercial Wet Grinder

### Superior Features

It sports a host of features superior not only to its predecessors but also to its competitors. This gives it a distinct commercial desirability and advantage.

- No spillage due to twin roller construction Low space usage due to vertical construction
- Unique cylindrical roller construction for fast grinding
- Office Cyminding Till and tilt lock facility for greater maneuverability

  Quick grinding mechanism for high efficiency

  Detachable drum & roller system for greater convenience
- Lid cover for drum for improved hygiene Push button control system for easy access
- High capacities available for heavy load